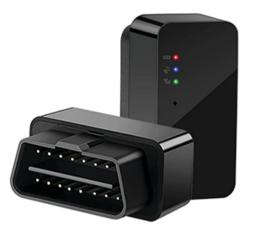

## TROVA M1 I Covert magnetic tracker

The Trova OBD is an easy-to-install plug & play OBD port tracker. With excellent location, tracking, reporting, logging, and security capabilities. The compact Trova OBD utilizes the GSM and GPRS communication networks along with GPS technology. This makes it an ideal solution for leased vehicles or large fleets.

FEATURES:

- GPS+LBS POSITIONING
- COMPACT SIZE
- ACC DETECTION FOR IGNITION STATUS
- UNPLUG ALERT
- MULTIPLE ALERTS

PERFECT APPLICATION FOR COVERT TRACKING PERFECT FOR STUDENT CARS

Ø

+27 11 452 4737

www.mami.co.za sales@mami.co.za