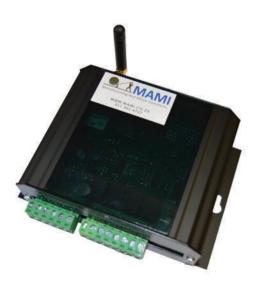

# GISMO 4 I Gsm communicater

#### GISMO 4 ADDITIONAL FEATURES:

- 4 programmable inputs
- 4 programmable outputs
- All antennas are internal

Based on missed call functionality options:

- 4 programmable inputs
- 4 programmable outputs