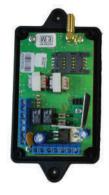

# GISMO 2 I Gsm communicater

The GiSMo is a feature packed GSM/GPRS unit with a multitude of functions. The 2 or 4 inputs that monitor can report high, low, trigger and non-restoral conditions to 10 cellphone numbers. The action to perform for each input can be SMS, Call, or activate one of the relays.

#### **FEATURES:**

- MISSED CALL RELAY FUNCTION
- SMS INPUT NOTIFICATION
- ACCESS TIME WINDOW AND/OR NUMBER OF ACCESSES ALLOWED
- GSM INTERCOM OPERATION (AUDIO MODULE REQUIRED)
- GSM & GPRS JAMMING DETECTION
- REMOTE JAMMING DETECTION
- EASY SMS PROGRAMMING
- CAN STORE UP TO 2000 NUMBERS
- AIRTIME CHECK AND RECHARGE COMMANDS