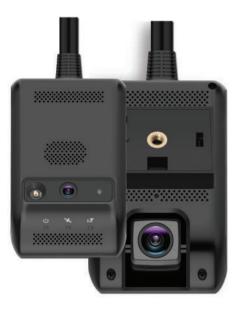

## **TROVACAM 2 | SMART 3G DASHCAM**

The TrovaCAM2 is a crucial tool for ensuring safety on the road. Enabled with Tracking and much more. The TrovaCAM 2 - dashcam is a crucial tool for ensuring safety on the road. Enabled with Tracking and much more. If you want the most advanced dash cam on the market, look no further than the TrovaCAM 2 - dashcam. The TrovaCAM2 gives you features you would never expect, like **3G and WIFI connectivity, 1080p video, GPS tracking, Cloud Server,** and much more.

**FEATURES:** 

- 1080P VIDEO RECORDING
- MEMORY CARD SLOT (MAX 32G)
- 140 DEGREE WIDE ANGLE LENS
- GPS TRACKING
- LIVE SURVEILLANCE
- IOS/ANDROID OPERATION
- VIBRATION ALERT
- LIVE VIDEO ON WEB/APP
- DRIVING BEHAVIOUR MONITORING
- ENGINE CUT-OFF