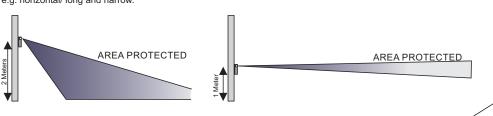

3 screws and 3 wall plugs are supplied with the kit .( FIG 2 ) Use the holes provided on the base of the box for mounting it on the wall. ideally the unit should be mounted at a higth of 2 mt from the floor (with standard lens)

Different lenses are available for different type of detection coverages e.g. horizontal/ long and narrow.

Panic button (BLUE): The Blue button has 2 functions which depend on the duration of the press.