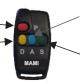

A four button Remote Control is used to perform all the functions required by the system: (the range is 100 meters)

Red button is for (P) PANIC and activates Siren & Strobe-

Yellow button is to (D) DISARM the system-

Blue button is to (A) ARM the system

Green button is the (S) SILENT PANIC