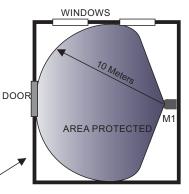

3 screws and 3 wall plugs are supplied with the kit .( FIG 2 ) Use the holes provided on the base of the box for mounting it on the wall. ideally the unit should be mounted at a higth of 2 mt from the floor (with standard lens)

Different lenses are available for different type of detection coverages e.g. horizontal/ long and narrow.

Panic button (BLUE): The Blue button has 2 functions which depend on the duration of the press.