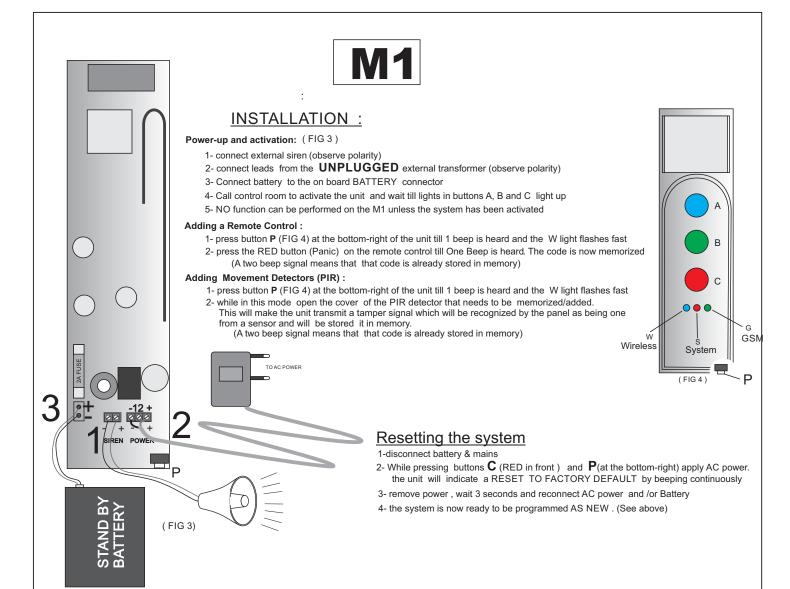

KIT components

Congratulations and thank you for purchasing the M1 Alarm System!

The M1 Alarm System notifies your Armed Response company when there is a crime or a need for help in your home

The **M1** Alarm System works like a cell phone, every time the alarm is activated the system calls your Security Company to summon Help