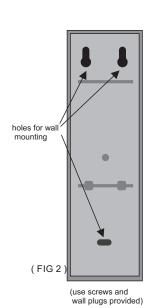

3 screws and 3 wall plugs are supplied with the kit .( FIG 2 ) Use the holes provided on the base of the box for mounting it on the wall. ideally the unit should be mounted at a higth of 2 mt from the floor (with standard lens)