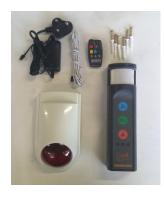

KIT components

Congratulations and thank you for purchasing the M1 Alarm System!

The M1 Alarm System notifies your Armed Response company when there is a crime or a need for help in your home

The **M1** Alarm System works like a cell phone, every time the alarm is activated the system calls your Security Company to summon Help

3 screws and 3 wall plugs are supplied with the kit .( FIG 2 ) Use the holes provided on the base of the box for mounting it on the wall. ideally the unit should be mounted at a higth of 2 mt from the floor (with standard lens)