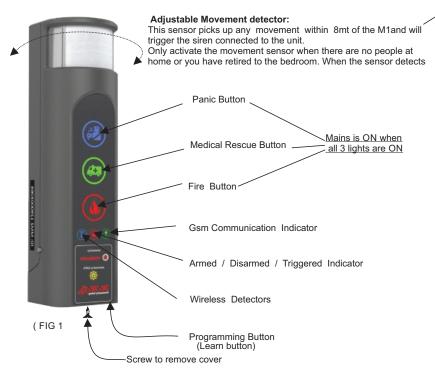

Different lenses are available for different type of detection coverages e.g. horizontal/ long and narrow.

Panic button (BLUE): The Blue button has 2 functions which depend on the duration of the press.

Silent Panic – If the Blue button is pressed for 1 second, only a control room call is sent and the siren and strobe will not be activated.

Normal Panic – If the Blue button is pressed for 3 seconds or more, the siren and strobe will be activated and a call to control room will be sent.

Medical Rescue Button (GREEN): When pressing this button a call the to control room will be sent indicating that medical attention is required

Fire Alarm Button (RED): When pressing this button, a call the to control room will be sent indicating that a response to a Fire is required.

A four button Remote Control is used to perform all the functions required by the system: (the range is 100 meters)

Red button is for (P) PANIC and activates Siren & Strobe-

Yellow button is to (D) DISARM the system-

Blue button is to (A) ARM the system

Green button is the (S) SILENT PANIC

### **OPERATION:**

ARMING the M1 is achieved by pressing the ARM button (BLUE).

The unit will confirm with ONE beep. When Armed the Red Led will flash at 2 seconds intervals

DISARMING the M1 is achieved by pressing the DISARM button (YELLOW). The unit will confirm with TWO beeps.

#### ALARM ACTIVATION:

If Triggered the Siren will sound for 2 Minutes

When Triggered the Red Led will flash 3 times per second