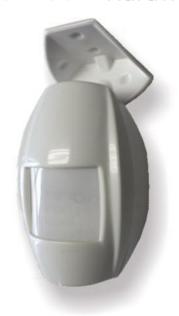

### c.Red | Hardwired Motion Sensor

The cRed is a pet friendly dual detection infrared detector with a lifetime guarantee that may be installed on any alarm panel.

#### **FEATURES:**

Detection Range: 23m

• Detection Angle: 94 deg

- Sensitivity adjustment
- Pulse count selection
- Input surge protection
- 90 minute activation memory
- · Airtight pyro sensor sealing
- Internal tamper switch
- Dual element pyro sensor