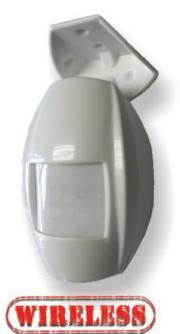

## c.Red | Wireless Motion Sensor

The c.Red WLB is a wireless indoor passive infrared detector running on a single 9V battery.

#### **FEATURES:**

• Detection Range: 23m

• Detection Angle: 94 deg

- Sensitivity adjustment
- Pet setting
- · Airtight pyro sensor sealing
- Dual element pyro sensor
- External input trigger
- 403 & 433Mhz models available
- Insect / corrosion protection on PCB