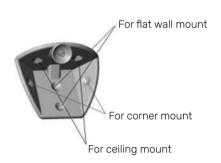

### c.Red | Hardwired Motion Sensor

The cRed is a pet friendly dual detection infrared detector with a lifetime guarantee that may be installed on any alarm panel.

#### **FEATURES:**

Detection Range: 23m

• Detection Angle: 94 deg

- Sensitivity adjustment
- Pulse count selection
- Input surge protection
- 90 minute activation memory
- · Airtight pyro sensor sealing
- Internal tamper switch
- Dual element pyro sensor