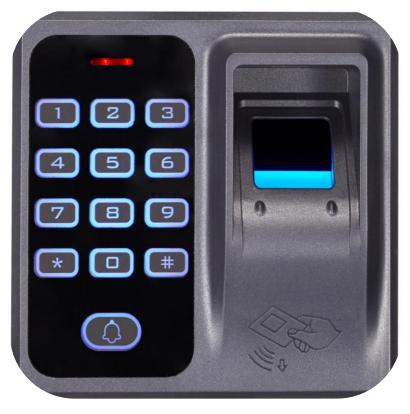

## **SLAVE READER OR ACCESS CONTROL ONLY**

## **COBRA**

This device is available in two solutions:

## **Cobra Stand-Alone**

A stand-alone reader that has direct lock control and offers a simple solution for access control only.

## **Cobra Slave**

Works hand in hand with the Sparrow and Stinger for a cost effective network based access control solution, where access verification is required on both sides of a door.

Access control device

Fingerprint scanning with capacity of 500 fingerprints

Card scan with capacity of 500 cards

Pin code access available

Network based connectivity Wiegand connectivity compatible

Mi-time software compatible