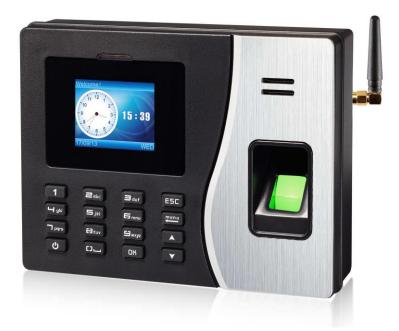

## **GPRS TIME AND ATTENDANCE READER**

## FALCON

The Falcon device is ideal for remote sites with no LAN network infrastructure as it works off 3G/GPRS connectivity. It requires a SIM card with mobile data to capture staff attendance clockings at the site and will send this information straight to your PC.

Its main function is time and attendance, but it is capable to serve as an access control device too.

Access control device

Fingerprint and card scanning with capacity of 3000 fingerprints and 3000 cards

Ś

Time and attendance monitoring

Stand-alone or network based indoor device

Bundled with Mi-Time Lite Software