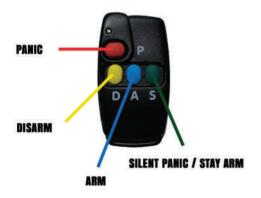

The remote control provided, allows also for various functions, arm, disarm, panic, stay arm/silent panic.

The internal 1800mah battery allows for a 48hour opration should there be no power.

Two models are avaiable Sigfox or GPRS.

### **SAFENODE REMOTE FUNCTIONS:**