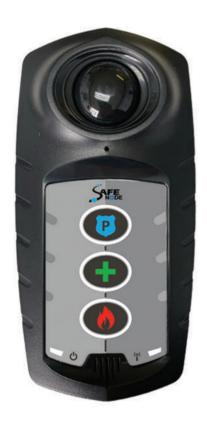

# SAFENODE | Wireless Alarm & Panic System

The Safenode is a 64 zone wireless alarm panel.

It comes with an built-in PIR and emergency buttons allowing for easy activation in the case of an emgergency situation.

The remote control provided, allows also for various functions, arm, disarm, panic, stay arm/silent panic.

The internal 1800mah battery allows for a 48hour opration should there be no power.

Two models are avaiable Sigfox or GPRS.

#### **FEATURES:**

- 64 WIRELESS ZONES
- IDENTIFIABLE ROAMING PANIC
- BUILT-IN MOTION SENSOR
- APP INTEGRATION
- USES GSM OR SIGFOX
- PANIC, MEDICAL, FIRE