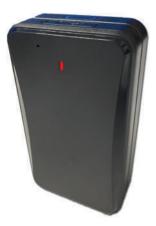

## Trova AT4 | Portable Magnetic GPS Tracker

The advanced features, rugged construction, and industryleading battery life make the Trova AT4 the new state of the art in asset GPS tracking. Using GPS and LBS positioning, the magnet-mounted Trova AT4 gives detailed reports telling you exactly where a vehicle has been, where it's headed and how fast it's traveling. Great for covert operations, cargo and equipment hire.

FEATURES:

- GPS + LBS + WIFI POSITIONING
- STRONG MAGNET MOUNT
- TAMPER ALERT
- 10000MAH INTERNAL BATTERY
- IPX5 WATER RESISTANCE
- AUDIO MONITORING

**MARKET APPLICATIONS** 

CONTAINERS - COVERT OPERATIONS - LOGISTIC COMPANIES