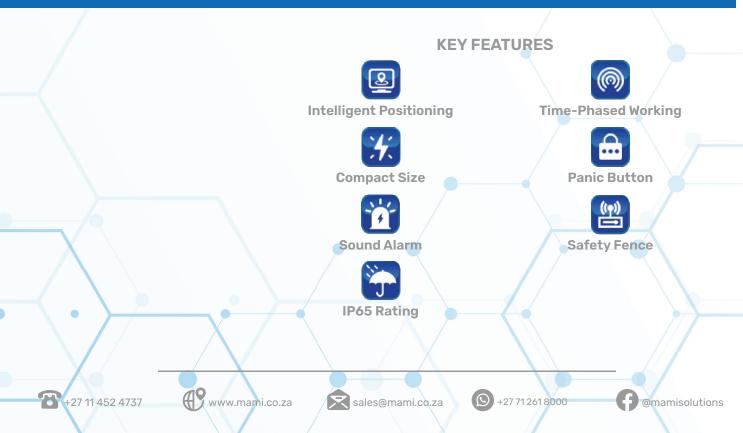

Equipped with LTE-M communication and GNSS positioning technology, it establishes a robust connection and delivers highly accurate positioning across diverse environments. In addition, the Qbit M offers a range of invaluable features including intelligent positioning for comprehensive indoor and outdoor coverage.

It allows for customizable working and sleeping hours, optimizing its functionality to your specific needs. Despite its compact size, the Qbit M boasts an impressive standby time, ensuring it remains ready whenever you are. The inclusion of a panic button provides immediate access to emergency assistance, transmitting realtime location data.

For added security, a sound alarm feature can be activated via the app command, aiding in the swift location of the device, asset or person. With the safety fence feature, geofencing is made easy, enabling notifications if the device strays from a designated area, further bolstering peace-of-mind.