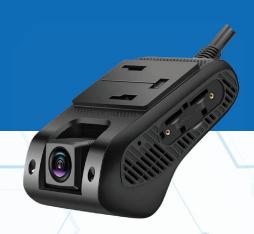

## TROVACAM 5 SMART 4G DUAL DASHCAM

The Trovacam 5 4G dual dash camera allows you to monitor both the road and inside the vehicle, with a number of safety features that are included in the system, such as ADAS, exception alerts, and more. Furthermore, the 4G capability of the device enables seamless video streaming, live audio alerts, route replay, and video history playback.

## **KEY FEATURES**

**GPS Tracking** 

Live Video (Web/App)

256GB Memory Card Slot

1080p Video Recording

**Driver Assistance (ADAS)** 

Vibration Alert

Panic Button (Optional)

iOS & Android Applications

85° Angle Front Lens 90° Angle Rear Lens

Perfect application for delivery vehicles, sales representative vehicles, guarding vehicles, taxi's and school transport.