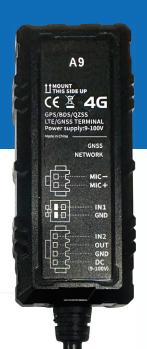

## COST EFFECTIVE TRACKER FOR MOTORCYCLES & VEHICLES

Dimensions 79 x 33 x 15mm

The A9 is a 4G-based IP66 Waterproof LTE GPS tracker. With built-in high-precision GPS positioning module it reports the vehicle location and vehicle status to the vehicle tracking service platform through the 4G network for real-time vehicle monitoring, anti-theft and dispatch management.

The A9 has a relay output that can be configured and activated to cut fuel or immobilize. There is an option to use your own SIM card or make use of the MAMI tracking SIM system where you never need to worry about running out of airtime.